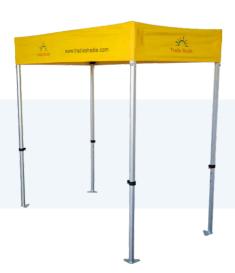

# Tradie Shadie is the ultimate companion for working outside.

Tradie Shadie is a portable canopy designed specifically for use on outdoors worksites. It provides protection against the elements to improve comfort and safety.

# Tradie Shadie is lightweight yet strong

- Extremely strong and durable aluminium frame that won't rust
- Compact and portable, folds up into included carry bag
- Hard-wearing and thick canopy material
- Adjustable to various heights and can be set up on uneven ground

### **Specs**

- Provides coverage of 1m x 1.9m
- Total Weight 14kg
- Packed size 25 x 31 x 143cm