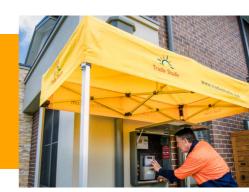

# Tradie Shadie is the ultimate companion for working outside.

Tradie Shadie is a portable canopy designed specifically for use on outdoors worksites. It provides protection against the elements to improve comfort and safety.

## **Defence against UV**

Specifically designed to reduce exposure to harmful UV rays and discomfort from working in the  $\sin$ 

#### **Shelter from Wind & Rain**

Giving you protection against the elements, allowing to work in comfortable and safe conditions, no matter the weather