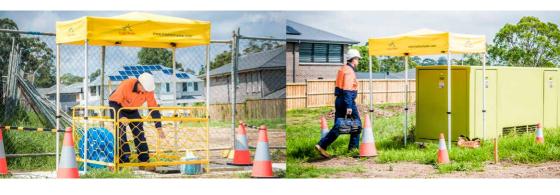

# Tradie Shadie is the ultimate companion for working outside.

Tradie Shadie is a portable canopy designed specifically for use on outdoors worksites. It provides protection against the elements to improve comfort and safety.

# Easy set up and take down

Trouble free and easy one-person set up and take down, it only takes a couple of minutes to put up Tradie Shadie over your work site.