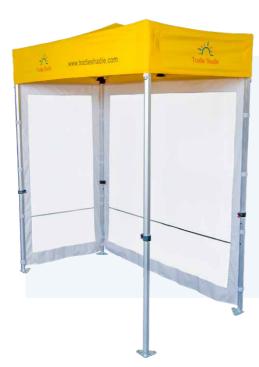

# Tradie Shadie is the ultimate companion for working outside.

Tradie Shadie is a portable canopy designed specifically for use on outdoors worksites. It provides protection against the elements to improve comfort and safety.

# Tradie Shadie is lightweight yet strong

- Extremely strong and durable aluminium frame that won't rust
- Compact and portable, folds up into included carry bag
- Hard-wearing and thick canopy material
- Adjustable to various heights and can be set up on uneven ground

#### What's included

1 x Tradie Shadie

1 x small clear Weather Side

1 x large clear Weather Side

1 x carry bag

1 x set tent pegs

4 x guy ropes